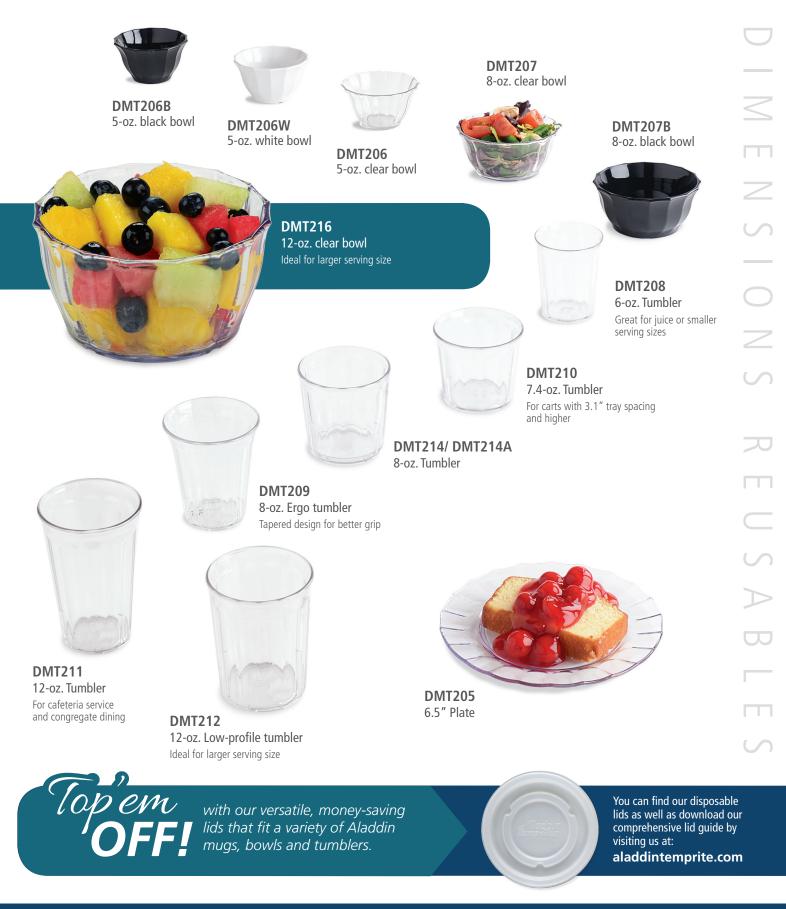

## ADD DIMENSIONS

to mealtime

Beverages, desserts and salads will shine when served in Dimensions<sup>®</sup> reusable tumblers, bowls and plates. Your patients and residents will love its distinctive fluted design! And Dimensions blends perfectly with every style and color of tableware.

In the kitchen, Dimensions products stack easily for efficient handling and storage. Made of durable, break-resistant plastic, Dimensions ensures patient safety and provides years of service.

Disposable lids are available for each style. Beautiful Dimensions plates, bowls and tumblers are the right size, and the right look, for your trays!